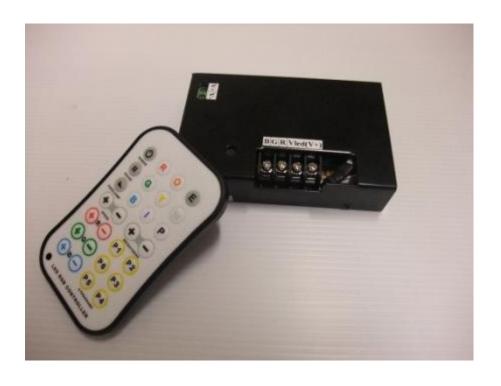

#### 1. Features

- Support IR-remote control interface ∘
- R \ G \ B brightness can be adjusted individually, and auto-save the setting \circ
- Built-in six LED dynamic programs; dynamic mode can be set Fade/Jump and changed the dynamic speed.
- Real Audio Synchronized color LED Control.
- Automatically control mode switched between Audio Synchronized modes with Silent color fade mode.
- Adjustable Sensitivity for audio synchronized mode (including Microphone and Line-in sources).
- Audio source option for Line-in or Microphone.
- The maximum output is 4A x 3 channels, that is 150W/12V or 300W/24V or

### 2. Specifications

| Operation Voltage     | DC10V~30V ·                               |
|-----------------------|-------------------------------------------|
| LED Output Power      | 150W/12V or 300W/24V                      |
| LED Module Type       | Constant Voltage with constant current or |
|                       | Constant voltage with limit voltage.      |
| Max output current    | 4A/channel x 3 channel                    |
| Weight                | 250g                                      |
| Size                  | L:110mmxW:70mmxH:23mm                     |
| Operation Temperature | 0°C ~+70 °C                               |
| Storage Temperature   | -20°C ~ +85 °C                            |