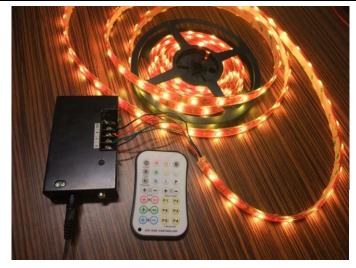

#### 1. Features

- Support IR-remote control interface ∘
- R \ G \ B brightness can be adjusted individually, and auto-save the setting \circ
- Built-in six LED dynamic programs; dynamic mode can be set Fade/Jump and changed the dynamic speed.
- Real Audio Synchronized color LED Control.
- Automatically control mode switched between Audio Synchronized modes with Silent color fade mode.
- Adjustable Sensitivity for audio synchronized mode (including Microphone and Line-in sources).
- Audio source option for Line-in or Microphone.
- The maximum output is 4A x 3 channels, that is 150W/12V or 300W/24V or

### 2. Specifications

| Operation Voltage     | DC10V~30V ·                               |
|-----------------------|-------------------------------------------|
| LED Output Power      | 150W/12V or 300W/24V                      |
| LED Module Type       | Constant Voltage with constant current or |
|                       | Constant voltage with limit voltage.      |
| Max output current    | 4A/channel x 3 channel                    |
| Weight                | 250g                                      |
| Size                  | L:110mmxW:70mmxH:23mm                     |
| Operation Temperature | 0°C ~+70 °C                               |
| Storage Temperature   | -20°C ~ +85 °C                            |