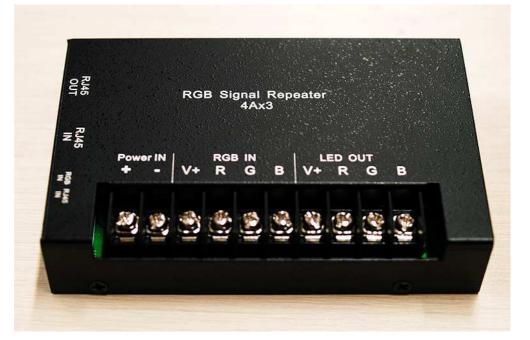

## 3. Product photo:

Alphawave Photonics Corp. 1F, No.283, Chang-an Street, Banciao City, Talpei County, Taiwan <u>http://www.awled.com</u> TEL: +886-2-29582427 FAX: +886-2-29582437 V.201111C1