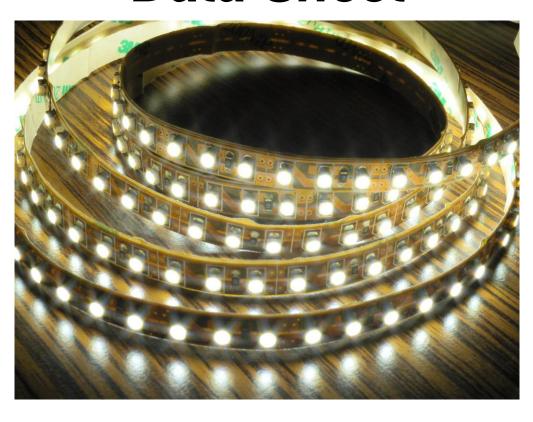

## LED flexible strip with 600pcs 3.5mm x 2.8mm LED per roll, DC12V

Could be cut to 200 sections, 25mm with 3pcs TOP LEDs per section.

#### Feature:

- 1. 3.5mm x 2.8mm TOP LEDs. Total 600pcs LED, 5 meters long per roll.
- 2. All LEDs are made in Taiwan; Provide Incomparable brightness in the small dimension.
- Flexible PC Board for easy installation. Double side copper foil in flexible PC to offer good heat sink.
- 4. LED available color: Cool white, Warm white, Red, Blue, Green, And Amber.
- 5. Bare board without water-proof.
- 6. CE, RoHS certificate.