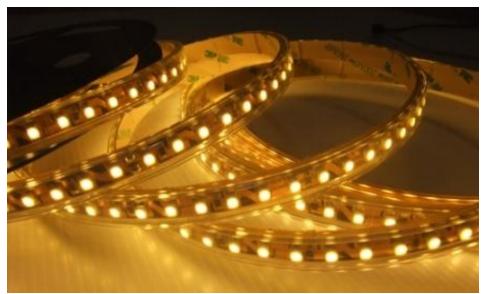

#### LED flexible strip with 600pcs 3.5mm x 2.8mm LED per roll, DC12V

Could be cut to 200 sections, 25mm with 3pcs TOP LEDs per section.

Silicon cover, Semi-Waterproof

### **Feature:**

- 1. 3.5mm x 2.8mm TOP LEDs. Total 600pcs LED, 5 meters long per roll.
- 2. All LEDs are made in Taiwan; Provide Incomparable brightness in the small dimension.
- 3. Flexible PC Board for easy installation. Double side copper foil in flexible PC to offer good heat sink.
- 4. LED available color: Cool white, Warm white, Red, Blue, Green, And Amber.
- 5. With silicon cover, semi-waterproof.
- 6. CE, RoHS certificate.