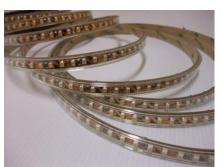

#### LED flexible strip with 600pcs 3.5mm x 2.8mm LED per roll, DC12V

Could be cut to 200 sections, 25mm with 3pcs TOP LEDs per section.

Silicon cover, Semi-Waterproof

### **Feature:**

- 1. 3.5mm x 2.8mm TOP LEDs. Total 600pcs LED, 5 meters long per roll.
- 2. All LEDs are made in Taiwan; Provide Incomparable brightness in the small dimension.
- 3. Flexible PC Board for easy installation. Double side copper foil in flexible PC to offer good heat sink.
- 4. LED available color: Cool white, Warm white, Red, Blue, Green, And Amber.
- 5. With silicon cover, semi-waterproof.
- 6. CE, RoHS certificate.